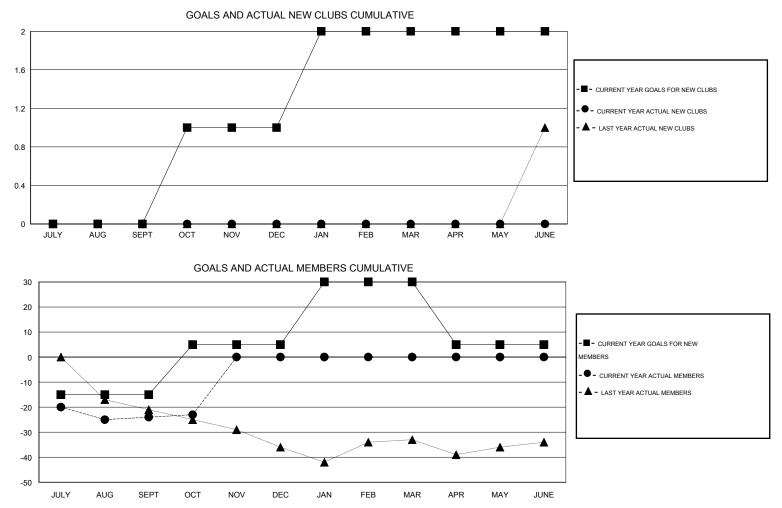

## OCATION NORTH CAROLINA

| GMT: CARL F                    | HARRELL |   | LOCATIO | NORTH C |                                  |     |    |    | GMT CA |
|--------------------------------|---------|---|---------|---------|----------------------------------|-----|----|----|--------|
| Clubs<br>RESULTS FOR 2014-2015 |         |   |         |         | Members<br>RESULTS FOR 2014-2015 |     |    |    |        |
|                                |         |   |         |         |                                  |     |    |    |        |
| JULY/AUG/SEPT                  | 0       | 0 | 1       | -1      | JULY/AUG/SEPT                    | -15 | 10 | 34 | -24    |
| OCT/NOV/DEC                    | 1       | 0 | 0       | 0       | OCT/NOV/DEC                      | 20  | 4  | 3  | 1      |
| JAN/FEB/MAR                    | 1       | 0 | 0       | 0       | JAN/FEB/MAR                      | 25  | 0  | 0  | 0      |
| APR/MAY/JUNE                   | 0       | 0 | 0       | 0       | APR/MAY/JUNE                     | -25 | 0  | 0  | 0      |